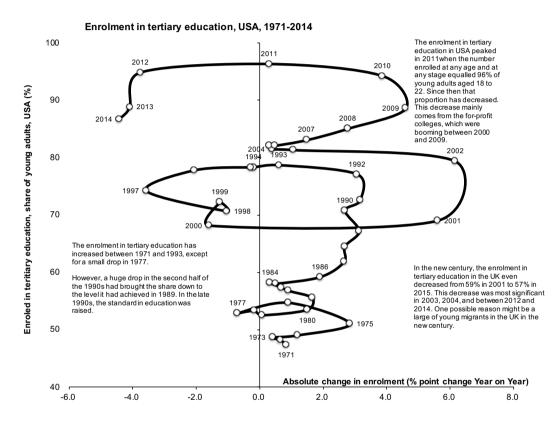

# Metadata

These reference tables contain statistics of the enrollment in higher education worldwide and in several countries. Here two more developed countries (UK, USA), two fast-developing countries (China, India), two rather under-developed countries (Ethiopia, Afghanistan) were included. The graph besides each table shows the share of those enroled in tertiary education among young adult, and the absolute change over time. The x-axis is the absolute change while the y-axis is the enrollment rate. Each circle represents a certain year.

It should be noted that for these three types of countries, the scale of y-axis varies a lot.

1.43

0.86

1.11

1.36

31.05

32.23

32.78