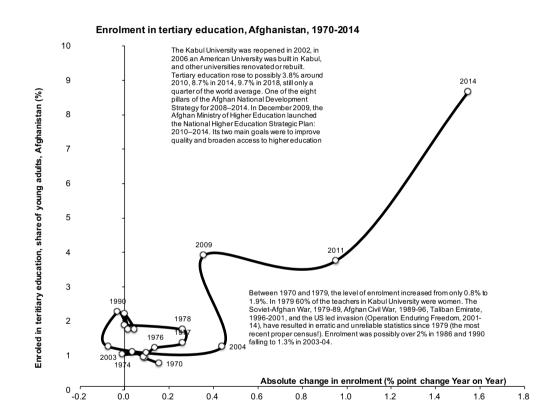

# Metadata

These reference tables contain statistics of the enrollment in higher education worldwide and in several countries. Here two more developed countries (UK, USA), two fast-developing countries (China, India), two rather under-developed countries (Ethiopia, Afghanistan) were included. The graph besides each table shows the share of those enroled in tertiary education among young adult, and the absolute change over time. The x-axis is the absolute change while the y-axis is the enrollment rate. Each circle represents a certain year.

It should be noted that for these three types of countries, the scale of y-axis varies a lot.

1.43

0.86

1.11

1.36

31.05

32.23

32.78